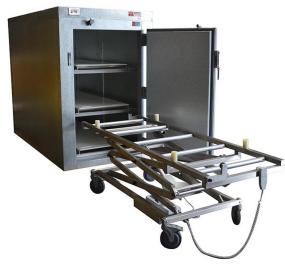

## Description

The Model M691 Cadaver Scissor Lift With Rollers allows for removal and transport of a deceased patient from work area to cold storage with ease. The top roller frame allows for easy transfer of the body tray from the carrier to the lift or to the refrigerator. It features stainless steel construction and adjustable elevation via foot pedal operated hydraulics.