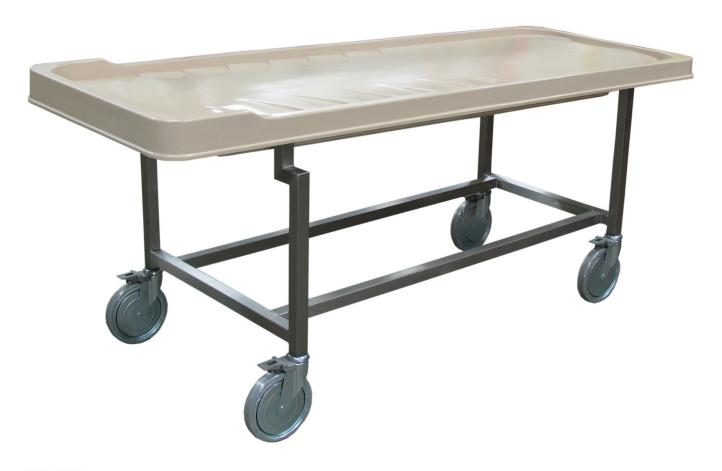

## Description

- Designed specifically for use with c-arm style x-ray machines.
- Open frame construction allows the c-arm clear travel nearly the entire length of the carrier.
- The carrier accommodates our x-ray type autopsy tray, allowing the case to remain on one tray for both the x-ray and autopsy procedures.
- Fabricated from 1.5in/3cm square, .12 tubing thickness, 304 stainless steel tubing.