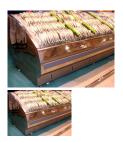

## Description ${\bf N}$ :

- Lengths (mm): 1875, 2000, 2500, 3000, 3750
- Depth (mm): 1200, 1300, 1400, 1500 • Heights (mm): 1000, 1100, 1200, 1300
- Working Temp: Non-Rrigerated
- Display and Sale: Fish
- Wide and Long Product Arrangement Surface Maximum Display Effect
- Easy to Maintain and equipped with Odor Backflow Prevention Device
- Stainless Steel Display Surface prevents Rust
- Rotating Wheels attached for Greater Portability