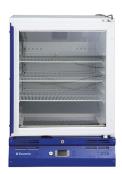

## **Additional Information**

Door type
Gross volume (I)
Net volume (I)
External dimensions (H x W x D) (mm)
Dimensions HxWxD (with recorder) (mm)
Set point (°C)

Alarm limits (can be programmed individually) (°C) Voltage (V) Frequency (Hz) Power (W)

Energy consumption (Kwh/24h)

GMP class Climate class

Hold over time (from +5C° to +10C°) (h)

Glass door 135 118 820 x 560 x 54

995 x 560 x 545 +5 +2 / +8

220-240 50 70 0.70

ISO6/EC GMP B SN (+10°C to +32°C)