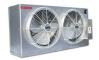

## Ask a question about this product

Manufacturer:

Description Box Type : \*FEATURE - Slim type. Efficiency increase by using 3/8" copper tube. Small, light type.

- Attach anti-over hear temp. switch
- Small warehouse type.
- Power supply of motor is 1PH 220V and 3PH 220V/380V 60Hz usage.
- Defrost heater of h.m-type is selection type.All production is variable due to development with a notice.