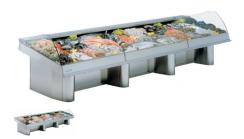

## Description

Refrigerated fish counter for the display and sale of ichthyic products. Tank entirely made of stainless steel AISI 316 specific for salty ambient. Tank components electrically welded for a perfect water seal. Cool plate evaporator by means of cupper tubes running under the display steel plate. Ellipsoidal stainless steel legs accessible for inspection. Drainages with protection net for daily tank washing. Front tempered curved or straight glasses.