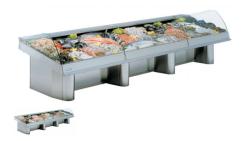

## Description

Refrigerated fish counter for the display and sale of ichthyic products. Tank entirely made of stainless steel AISI 316 specific for salty ambient. Tank components electrically welded for a perfect water seal. Cool plate evaporator by means of cupper tubes running under the display steel plate. Ellipsoidal stainless steel legs accessible for inspection. Drainages with protection net for daily tank washing. Front tempered curved or straight glasses.