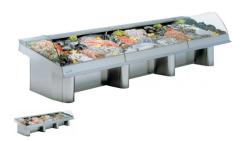

## Description

Refrigerated fish counter for the display and sale of ichthyic products. Tank entirely made of stainless steel AISI 316 specific for salty ambient. Tank components electrically welded for a perfect water seal. Cool plate evaporator by means of cupper tubes running under the display steel plate. Ellipsoidal stainless steel legs accessible for inspection. Drainages with protection net for daily tank washing. Front tempered curved or straight glasses.