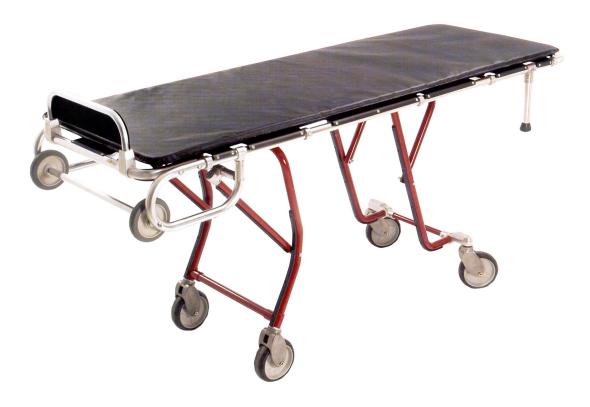

## Description

- A cot designed to transport bodies up to 1,000 lbs.
- Independent leg design allows the front legs to fold/unfold, while the rear legs (operator's end) remain engaged to carry the cot's weight into the vehicle.
- Additional design versatility allows use of the loading wheels to move cot in the vertical position.
- Dual release handles for both front and back legs allow for one-person loading and unloading.
- Allows for easy maneuverability in tight areas and down stairs.