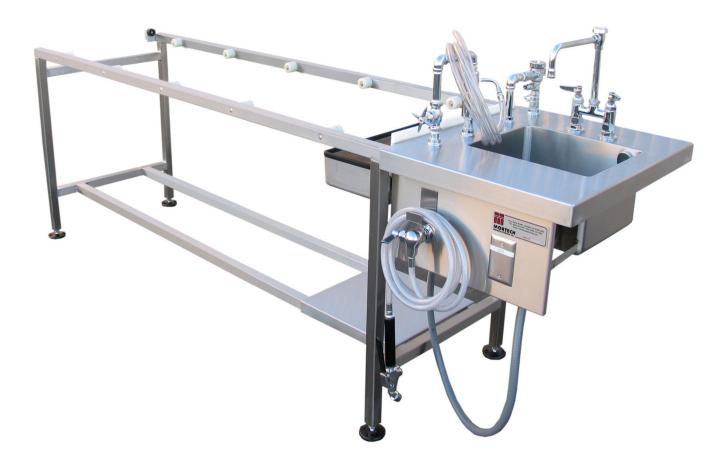

## Ask a question about this product

Manufacturer:

Description

- All type 304 stainless steel construction with a polished No. 4 finish.
- Heliarc-welded seams and joints, ground and polished to match adjoining surfaces.
- Radii on all inside and outside corners for easy cleaning.
- Roller frame designed to accept our <u>Model T3626-HS</u> Standard Body Tray.
  Backflow protection for all plumbing fixtures to prevent backflow of contaminated water.