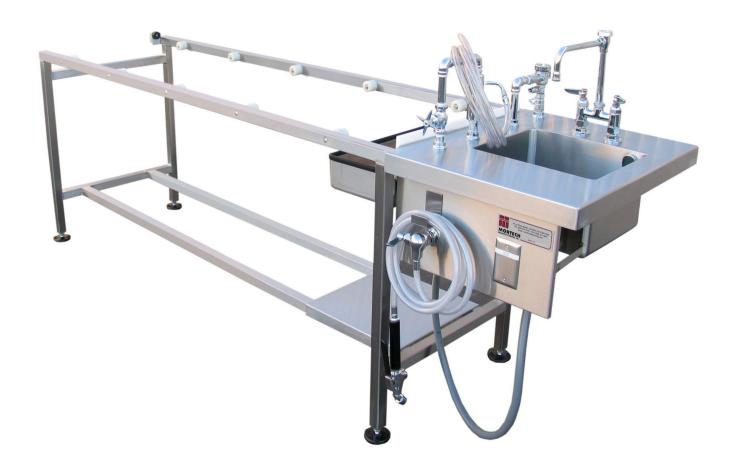

## Description

- All type 304 stainless steel construction with a polished No. 4 finish.
- Heliarc-welded seams and joints, ground and polished to match adjoining surfaces.
- Radii on all inside and outside corners for easy cleaning.
- Roller frame designed to accept our Model T3626-HS Standard Body Tray.
  Backflow protection for all plumbing fixtures to prevent backflow of contaminated water.