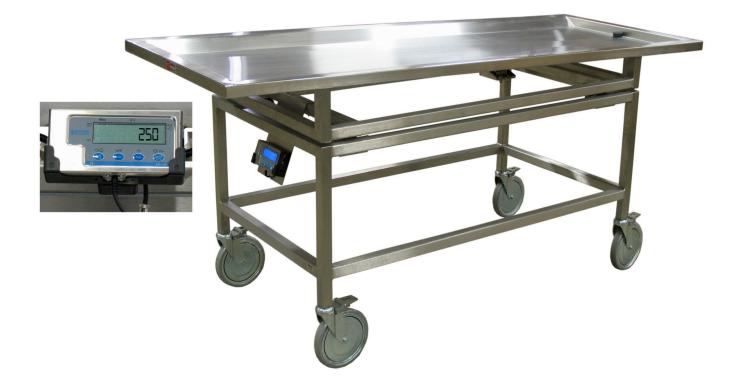

Autopsy Carrier with Scale

Rating: Not Rated Yet **Price:** Variant price modifier: Base price with tax:

Price with discount:

Salesprice with discount:

Sales price:

Sales price without tax:

Discount:

Tax amount:

## Ask a question about this product

Manufacturer:

Description

- Designed for use with our  $\underline{\text{T3614}}$  and  $\underline{\text{T3615}}$  stainless steel cadaver trays.
- Excellent means of transporting and weighing your case.
  A battery operated, digital indicator to display weight is included.
  Cadaver lift accessible.