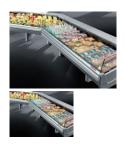

## Description VCA MAXI:

- AC9 : IN CORNER 90C
- AA9 :OUT CORNER 90C
- Front panel: H535 mm.
- Lengths (mm): 1250, 1875, 2500, 3750
- Depth (mm): 1175
  Heights (mm): 1280
  Working Temp: -2~+2
  Display and Sale: Meat
- European Design
- Ergonomic Design
- Superb Display Effect provided by Wide Curved Display Window
- Easy Installation and Maintenance