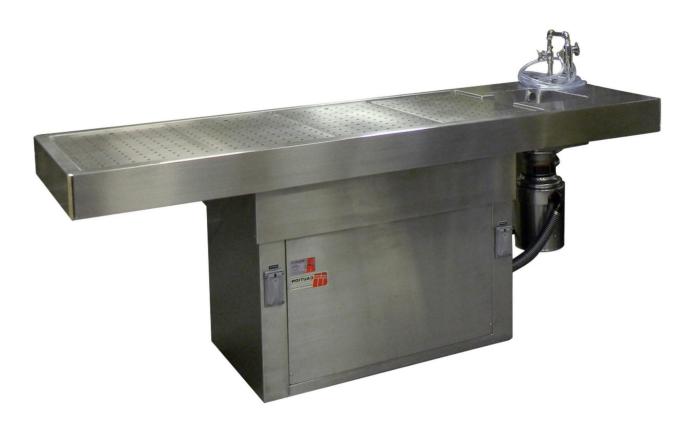

## Adjustable Pedestal Autopsy Table

Rating: Not Rated Yet **Price:** Variant price modifier:

Base price with tax:

Price with discount:

Salesprice with discount:

Sales price:

Sales price without tax:

Discount:

Tax amount:

Ask a question about this product

Manufacturer:

Description

- All type 304 stainless steel construction with a polished No. 4 finish.
- Heliarc-welded seams and joints, ground and polished to match adjoining surfaces.
- Radii on all inside and outside corners for easy cleaning.
  Height adjustment via electro hydraulic mechanism.
- Plumbing and electrical lines factory installed and require only single point connection at the project location.
- Backflow protection for all plumbing fixtures to prevent backflow of contaminated water.