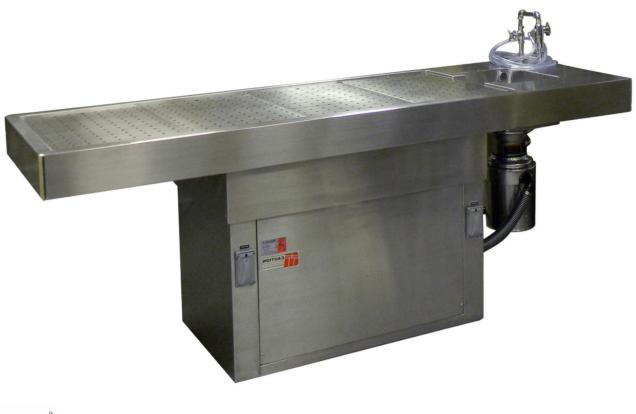

## Description

- All type 304 stainless steel construction with a polished No. 4 finish.
- Heliarc-welded seams and joints, ground and polished to match adjoining surfaces.
- Radii on all inside and outside corners for easy cleaning.
- Height adjustment via electro hydraulic mechanism.
- Plumbing and electrical lines factory installed and require only single point connection at the project location.
- Backflow protection for all plumbing fixtures to prevent backflow of contaminated water.